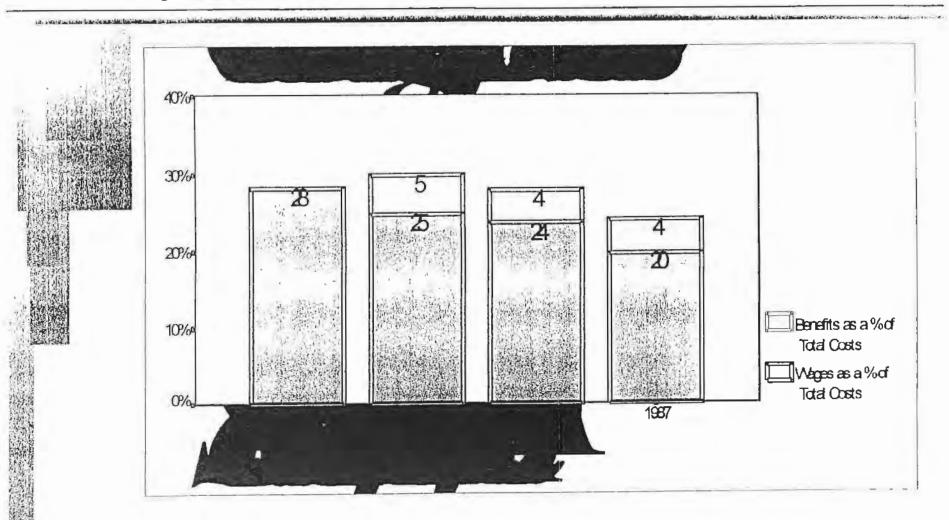

## But while There Was No Gain, There Was Pain

Average wage rates in Kansas construction fell after repeal by 11%

- inflation adjusted wages
- across all construction--not just public works
- Surrounding states with prevailing wage laws, wages fell by 2%

#### Benefits Fell by More than Wages

After repeal, total contributions by Kansas construction contractors to pensions and health insurance fell by 17%