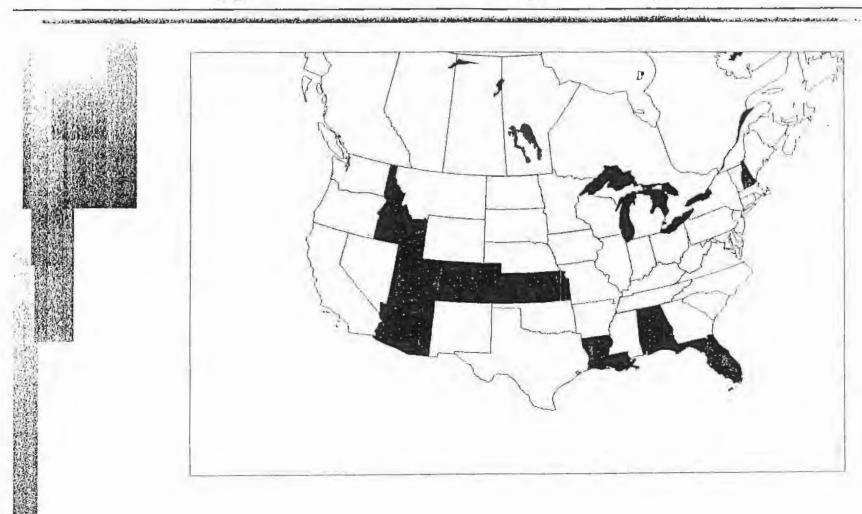

## New Mexico Study: Nine States Being Compared

Dark States=No Law Gray States=Law