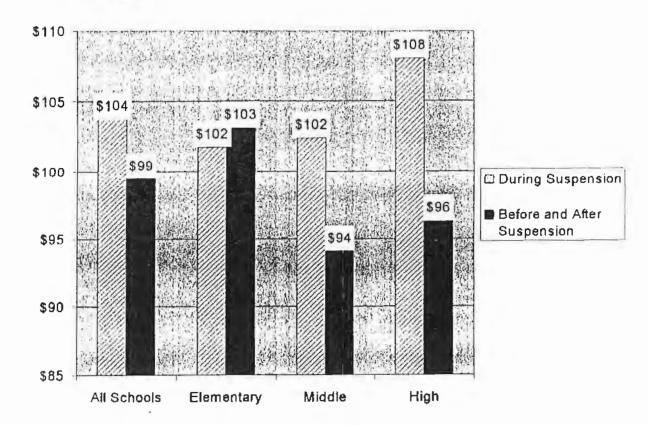

#### Real Square Foot New Construction Cost Before During and After ERISA Preemption

| Real Squa                | are Foot New Cons | truction Cost Using the Co | nsumer Price Index- | Housing       |
|--------------------------|-------------------|----------------------------|---------------------|---------------|
|                          |                   | <b>ELEMENTARY SCHOOLS</b>  | MIDDLE SCHOOLS      | HIGH SCHOOLS  |
| Before Suspension        | Mean              | \$100                      | \$96                | <b>\$1</b> 01 |
|                          | Median            | \$95                       | \$83                | \$97          |
|                          | Number of Schools | N=16                       | N=11                | N=7           |
| <b>During Suspension</b> | Mean              | \$102                      | \$102               | \$108         |
| 1                        | Median            | \$104                      | \$111               | \$101         |
|                          | Number of Schools | N=20                       | N≌17                | N≐15          |
| After Suspension         | Mean              | \$107                      | \$90                | \$62          |
|                          | Median            | \$88                       | \$83                | \$62          |
|                          | Number of Schools | N=13                       | N=4                 | N=1           |

#### Mean Sq. Foot Cost of New Schools During Suspension Compared to Before and After

Note:
None of
These
Differences
in Means
Is Statistically
Significant