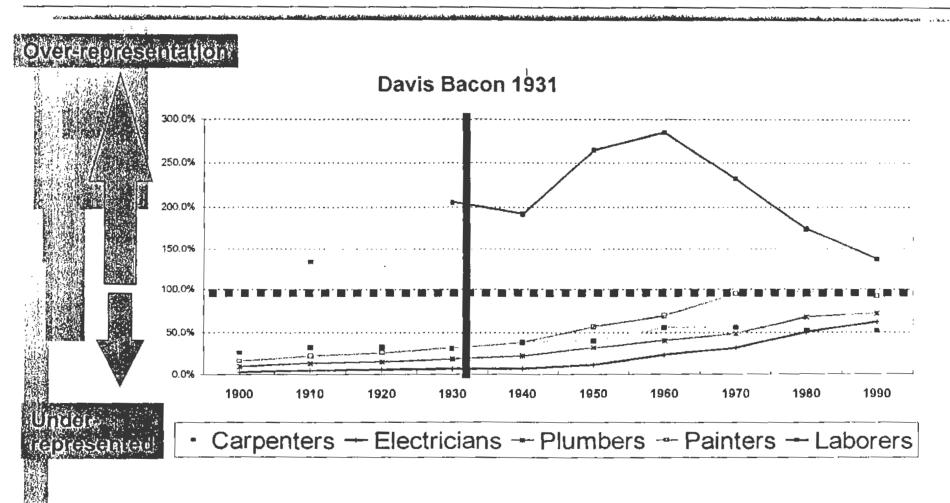

#### Representation Rate

100% Means black participation in an occupation mirrors the pattern for society as a whole

# What Does More or Less than 100% Mean?

- Above 100% means overrepresentation in an occupation (crowded in)
- Below 100% means underrepresentation (boxed out)

## Trends in Black Construction Employment Not Changed by DB