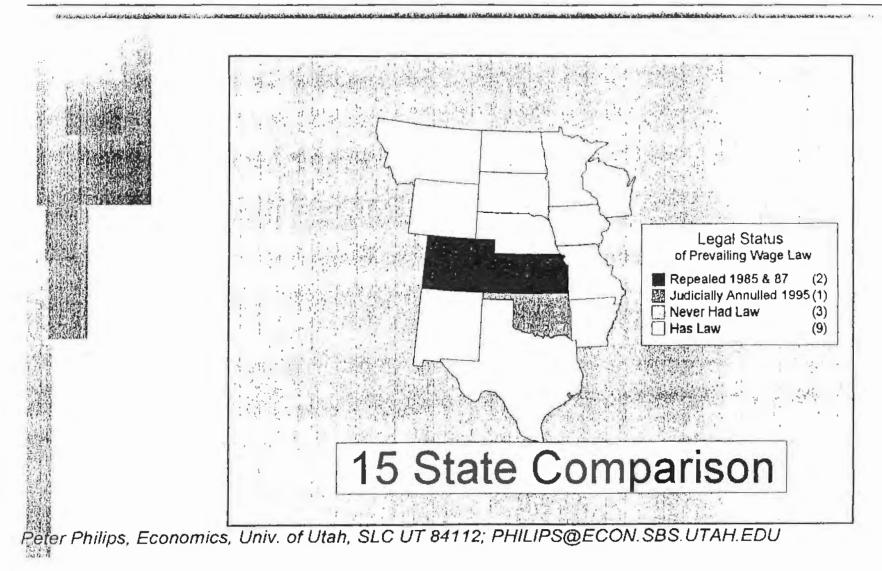

| \$111               | \$101         |
|                          | Number of Schools | N=20                       | N≌17                | N≐15          |
| After Suspension         | Mean              | \$107                      | \$90                | \$62          |
|                          | Median            | \$88                       | \$83                | \$62          |
|                          | Number of Schools | N=13                       | N=4                 | N=1           |

Years=1992 through 1998

#### Mean Sq. Foot Cost of New Schools During Suspension Compared to Before and After



Note:
None of
These
Differences
in Means
Is Statistically
Significant

#### Mean Square Foot Cost of New Public Construction



## Kansas Study: 11 States Being Compared



## Kansas Results for <u>Elementary</u> Schools: No Cost Difference



- 365 new schools
- \$76.86 per square foot
- States without Prevailing Wage Laws
  - 81 new schools
  - *\$76.23*
- Kansas (No Law) 18 new schools mean=\$83

## Kansas Results for <u>Middle</u> Schools: No Cost Difference



#### States with Prevailing Wage Laws

- 238 new schools
- \$70.02 per square foot
- States without Prevailing Wage Laws
  - 30 new schools
  - \$72.35
- Kansas 12 new schools mean=\$69

## Kansas Results for <u>High</u> Schools: No Cost Difference



#### States with Prevailing Wage Laws

- 187 new schools
- \$72.87 per square foot
- States without Prevailing Wage Laws
  - 35 new schools
  - \$70.72
- Kansas 9 new schools mean=\$66

## But while There Was No Gain, There Was Pain



Average wage